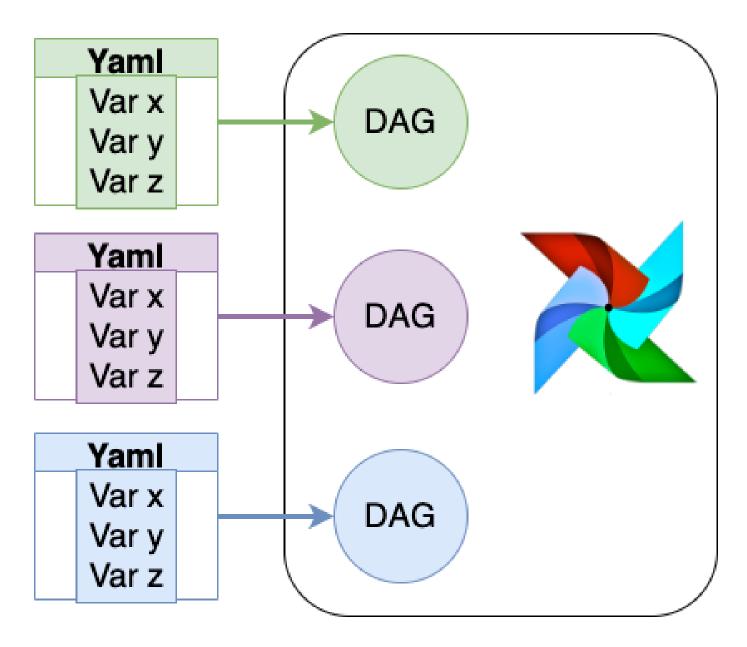

Levi's has 168 years of data, and the company considers itself one of San Francisco's original startups. Rich history and data set can inform what products will thrive in the future.

Dr. Katia Walsh, Chief Global Strategy and Al Officer, Levi Strauss & Co.

### **Qiang MENG**

· Levi Strauss & Co., London

Databricks - AWS - GCP - Airflow - Spark - Dataiku

#### **Vicente RIVES**

- Levi Strauss & Co., Barcelona
- · Databricks AWS GCP Airflow Spark Dataiku













### Recipe I Orchestrate Architecture



## Recipe II Auto Build Airflow DAG



### Recipe III Auto Cost Evaluation



# Recipe IV Data Quality



#### Recipe V Latest versions