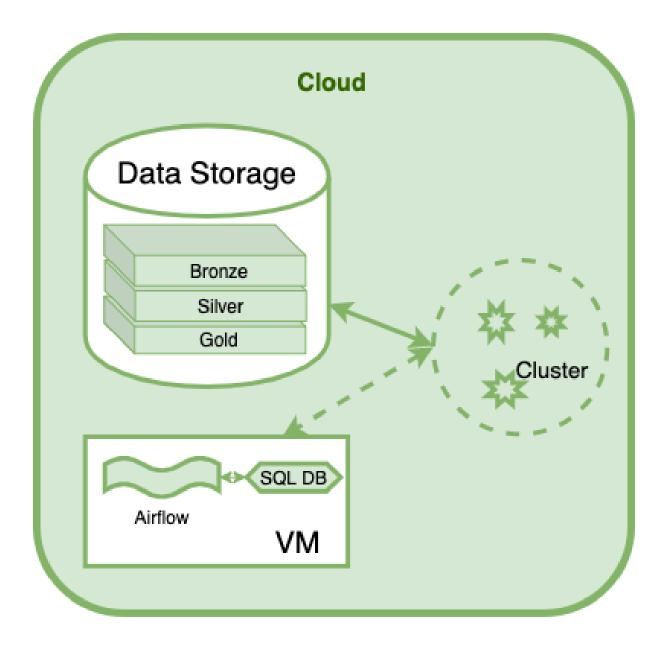

Levi's has 168 years of data, and the company considers itself one of San Francisco's original startups. Rich history and data set can inform what products will thrive in the future.

Dr. Katia Walsh, Chief Global Strategy and Al Officer, Levi Strauss & Co.

### **Qiang MENG**

· Levi Strauss & Co., London

Databricks - AWS - GCP - Airflow - Spark - Dataiku

#### **Vicente RIVES**

- Levi Strauss & Co., Barcelona
- · Databricks AWS GCP Airflow Spark Dataiku













### Recipe I Orchestrate Architecture



## Recipe II Auto Build Airflow DAG



### Recipe III Auto Cost Evaluation



# Recipe IV Data Quality



#### Recipe V Latest versions