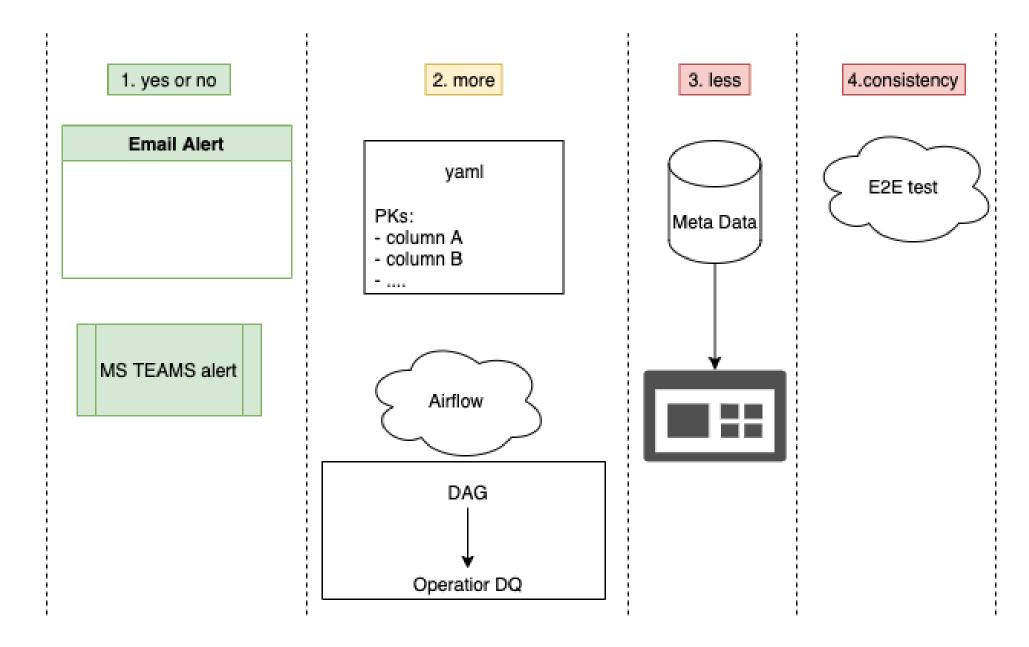

Levi's has 168 years of data, and the company considers itself one of San Francisco's original startups. Rich history and data set can inform what products will thrive in the future.

Dr. Katia Walsh, Chief Global Strategy and Al Officer, Levi Strauss & Co.

### **Qiang MENG**

· Levi Strauss & Co., London

Databricks - AWS - GCP - Airflow - Spark - Dataiku

#### **Vicente RIVES**

- Levi Strauss & Co., Barcelona
- · Databricks AWS GCP Airflow Spark Dataiku













### Recipe I Orchestrate Architecture



## Recipe II Auto Build Airflow DAG



### Recipe III Auto Cost Evaluation



# Recipe IV Data Quality



#### Recipe V Latest versions