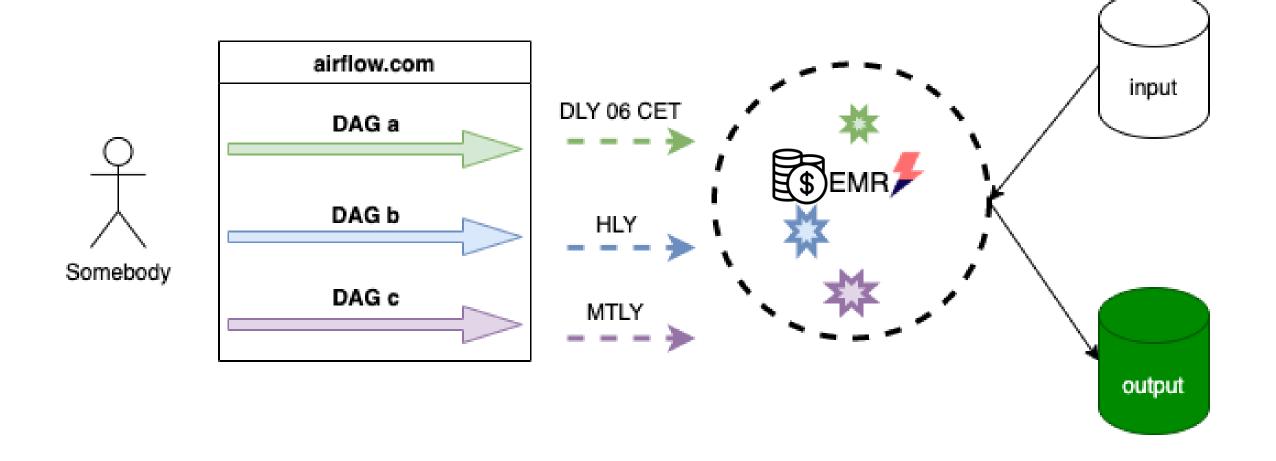

Levi's has 168 years of data, and the company considers itself one of San Francisco's original startups. Rich history and data set can inform what products will thrive in the future.

Dr. Katia Walsh, Chief Global Strategy and Al Officer, Levi Strauss & Co.

### **Qiang MENG**

· Levi Strauss & Co., London

Databricks - AWS - GCP - Airflow - Spark - Dataiku

#### **Vicente RIVES**

- Levi Strauss & Co., Barcelona
- · Databricks AWS GCP Airflow Spark Dataiku













### Recipe I Orchestrate Architecture



## Recipe II Auto Build Airflow DAG



### Recipe III Auto Cost Evaluation



# Recipe IV Data Quality



#### Recipe V Latest versions